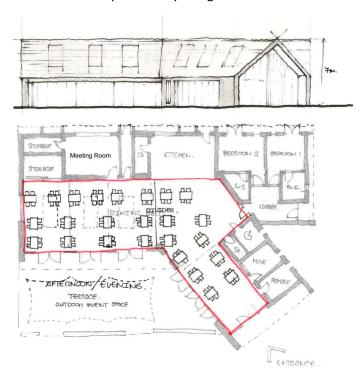

The homes will be privately owned and we envisage that some will be available for private rental. A common house will be the focal point of the neighbourhood where meals are shared together once per week. The common house will consist of a kitchen, function/dining room, two bedrooms and an office.

Common house preliminary design -