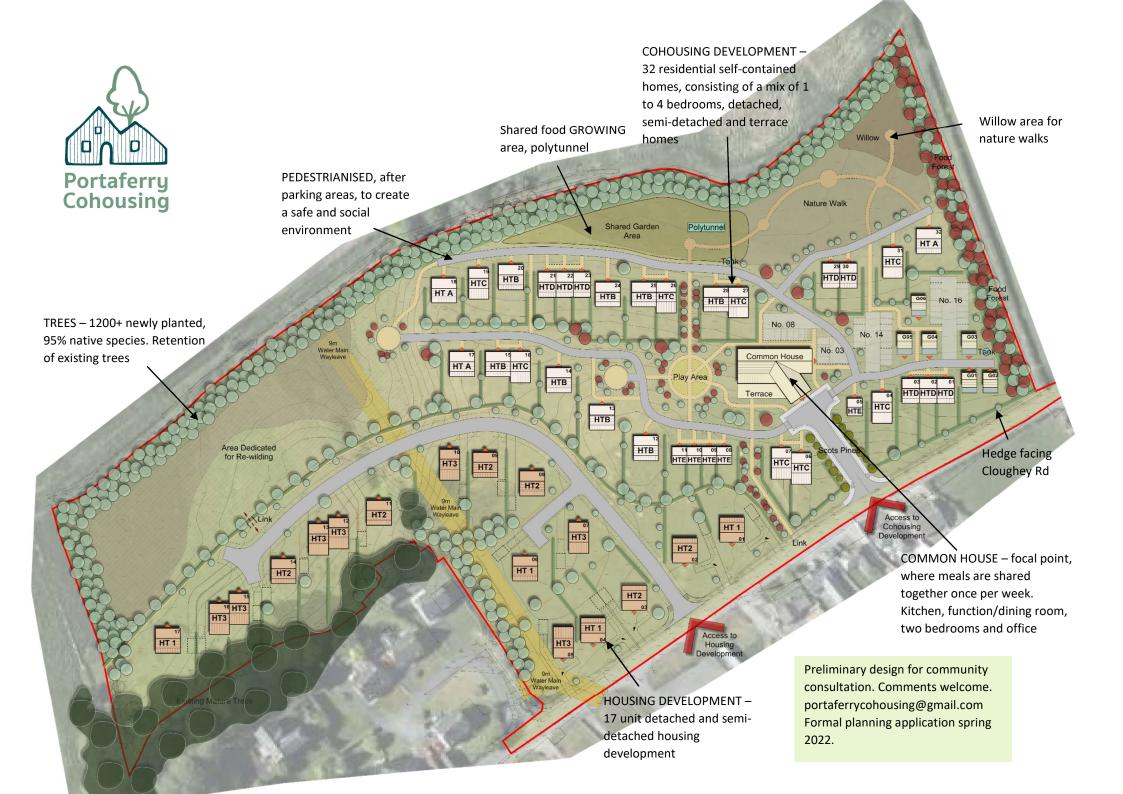

We aim to build **energy efficient** homes suitable for an **intergenerational** mix of households and incomes, designing in shared spaces including a **common house**, safe **play areas**, **wildlife** habitats and **growing space**. We hope it will act as a catalyst and inspiration for others.

## Design

We have purchased a site of **13** acres and will use the majority for the cohousing project, with the remainder for a **17** unit detached and semidetached housing development. The cohousing project will consist of **32** residential self-contained homes, consisting of a mix of **1** to **4** bedrooms, detached, semi-detached and terrace homes. The site is predominately pedestrianised, with the houses clustered to leave shared open space.

The homes will be privately owned and we envisage that some will be available for private rental. A common house will be the focal point of the neighbourhood where meals are shared together once per week. The common house will consist of a kitchen, function/dining room, two bedrooms and an office.