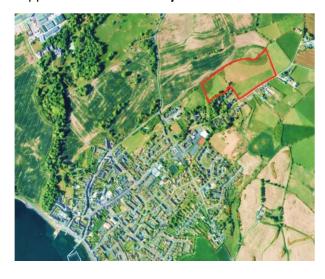

## Design

We have purchased a site of **13** acres and will use the majority for the cohousing project, with the remainder for a **17** unit detached and semidetached housing development. The cohousing project will consist of **32** residential self-contained homes, consisting of a mix of **1** to **4** bedrooms, detached, semi-detached and terrace homes. The site is predominately pedestrianised, with the houses clustered to leave shared open space.