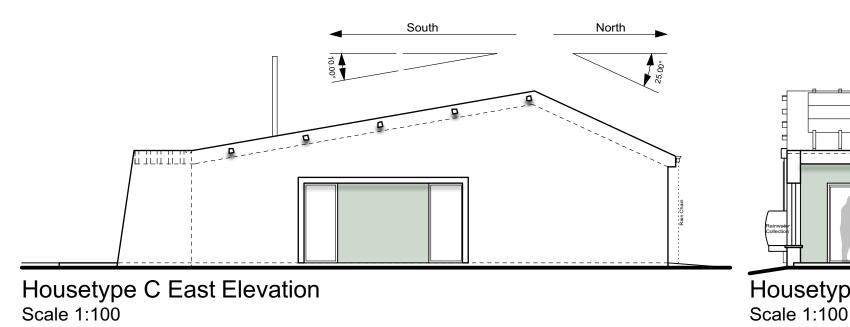

## Cohousing Housetype C

3-Bed. Detached Bungalow 88.7m<sup>2</sup> / 955sq ft - NET floorspace

Housetype C South Elevation

Walls: Fine wet dash render painted/Coloured Trespa meteon panels;

Rainwater Goods: Black uPVC/Galvanised aluminium guttering.

Roof: Powdercoated profiled metal roofing system;

Windows: HW timber/uPVC double glazed units; Doors: HW timber/GRP/uPVC double glazed doors;

Housetype C Concept Floor Plan (Approx 88.7m<sup>2</sup>) Scale 1:100