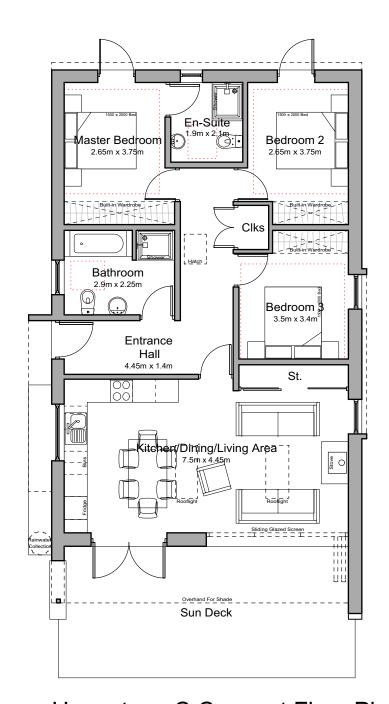

## Cohousing Housetype C

3-Bed. Detached Bungalow 88.7m<sup>2</sup> / 955sq ft - NET floorspace

Housetype C South Elevation

Walls: Fine wet dash render painted/Coloured Trespa meteon panels;

Rainwater Goods: Black uPVC/Galvanised aluminium guttering.

Roof: Powdercoated profiled metal roofing system;

Windows: HW timber/uPVC double glazed units; Doors: HW timber/GRP/uPVC double glazed doors;

Housetype C Concept Floor Plan (Approx 88.7m<sup>2</sup>) Scale 1:100