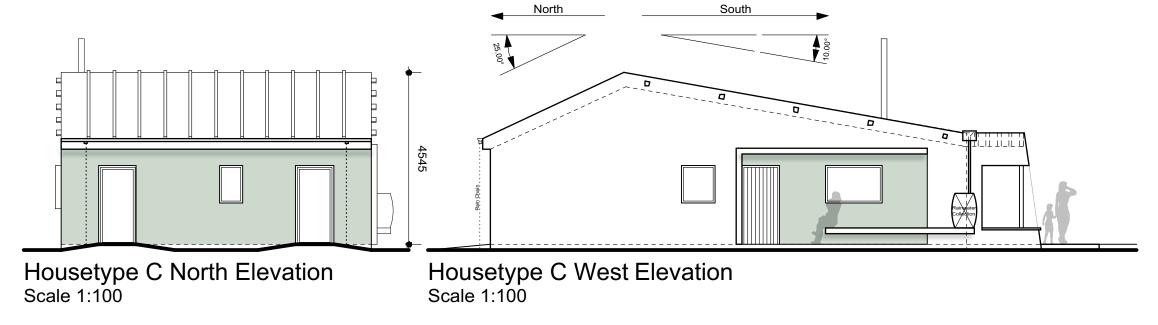

## Cohousing Housetype C

3-Bed. Detached Bungalow 88.7m<sup>2</sup> / 955sq ft - NET floorspace

Housetype C South Elevation

Walls: Fine wet dash render painted/Coloured Trespa meteon panels;

Rainwater Goods: Black uPVC/Galvanised aluminium guttering.

Roof: Powdercoated profiled metal roofing system;

Windows: HW timber/uPVC double glazed units; Doors: HW timber/GRP/uPVC double glazed doors;

Housetype C Concept Floor Plan (Approx 88.7m<sup>2</sup>) Scale 1:100